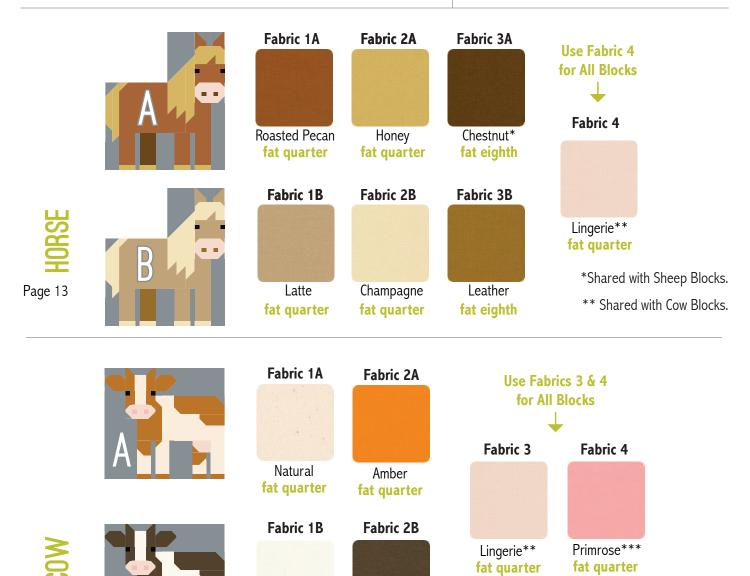

Some fabrics will be used in more than one type of block. (For example, Strawberry Fabric 2 is also Short Sunflower Fabric 3.) Refer to Page 5 to prepare these fabrics for the quilt, and follow all of the pattern instructions exactly as written.