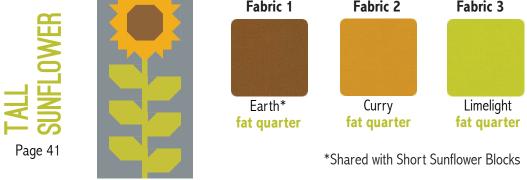

Some fabrics will be used in more than one type of block. (For example, Strawberry Fabric 2 is also Short Sunflower Fabric 3.) Refer to Page 5 to prepare these fabrics for the quilt, and follow all of the pattern instructions exactly as written.