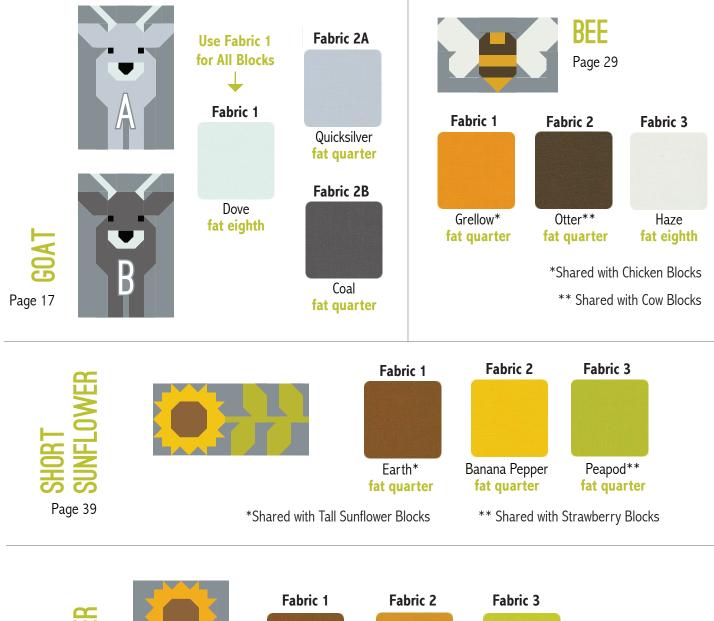

Some fabrics will be used in more than one type of block. (For example, Strawberry Fabric 2 is also Short Sunflower Fabric 3.) Refer to Page 5 to prepare these fabrics for the quilt, and follow all of the pattern instructions exactly as written.

## STRAWBERRY Page 12

\*Shared with Chicken Blocks

\*\*Shared with Short Sunflower Blocks

Fabric 1

Cayenne\* fat quarter

Fabric 2

Peapod\*\* fat quarter

\*Shared with Bee Blocks.